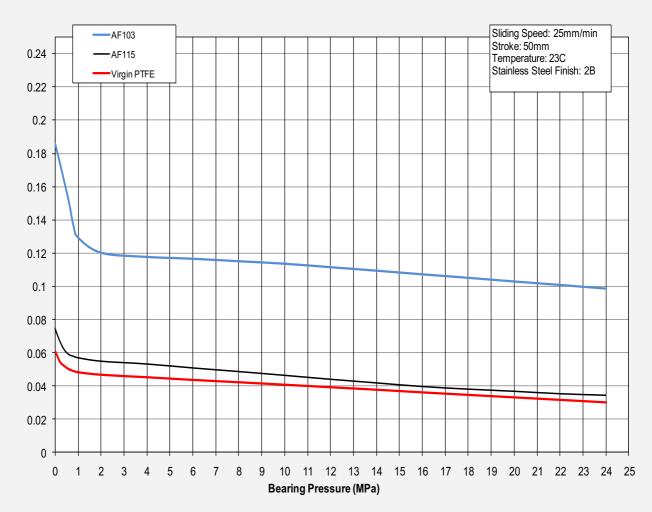

## Slide Bearings and Skidway Materials

The graph below shows the relationship between friction and bearing pressure for standard Slide bearing and Skidway materials.

## Effect of Load on Frictional Coefficient for various materials

Issued January 2025 AFT Fluorotec Technical Department
All information is based on typical test results performed under specific conditions and limited sample size. This does not represent a legally binding guarantee of certain properties or the suitability for specific applications. All information is provided in good faith at time of print.