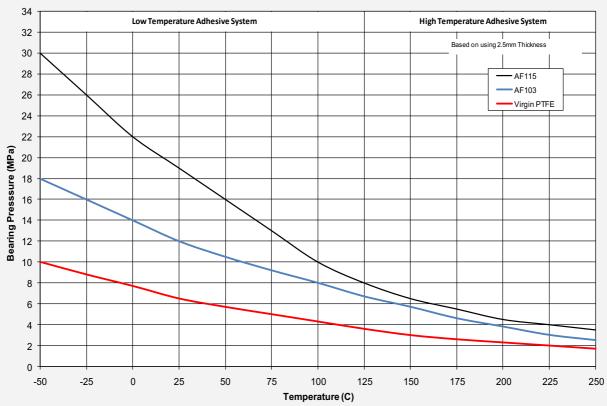

## Slide Bearings and Skidway Materials

The graph below shows the relationship between bearing pressure and temperature for standard slidebearing and skidway materials.

## Recommended Maximum Bearing Pressures for stated materials

Issued January 2025 AFT Fluorotec Technical Department
All information is based on typical test results performed under specific conditions and limited sample size. This does not represent a legally binding guarantee of certain properties or the suitability for specific applications. All information is provided in good faith at time of print.